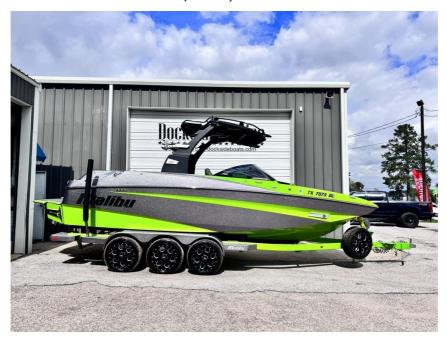

## USED 2016 Malibu M235 \$109,995

## **Description**

2016 Malibu Boats M235The Super SportThe one you?ve been waiting for? is the one we?ve been waiting for, too. Developed in utmost secrecy, Malibu?s new M235 was designed to be nothing less than the most ultra-premium performance towboat the world has ever seen, built as the first in a new line that g...

## **GENERAL INFORMATION**

| Manufacturer | Malibu |
|--------------|--------|
| Model Year   | 2016   |
| Model Name   | M235   |
| Model Code   | M235   |
|              |        |

Stock Number

Color

Condition USED Engine Indmar