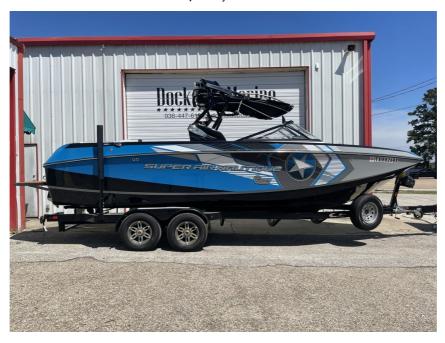

## USED 2013 Nautique G25 \$89,995

## **Description**

2013 Nautique Super Air Nautique G25The Ultimate Crowd PleaserLeave nothing at the dock and bring the whole crowd with a boat to handle big water and every activity. We have taken our game changing G-Series hull design and gone even bigger with a twenty-five foot boat that leaves compromise on dry la...

## **GENERAL INFORMATION**

| Manufacturer | Nautique |
|--------------|----------|
| Model Year   | 2013     |
| Model Name   | G25      |
| Model Code   | G25      |
| Stock Number |          |
| Color        | Blue     |