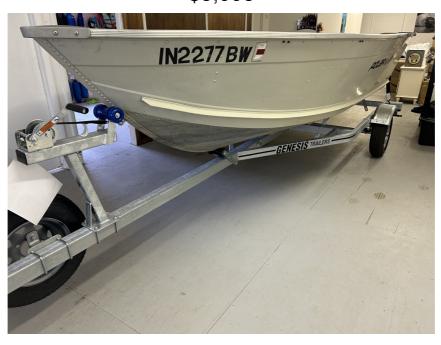

## USED 2002 Polar Kraft 1470 WT Tiller \$5,995

## **Description**

Nice boat and trailer package!!! The trailer is a NEW 2025 Genesis galvanized bunk trailer. Boat is equipped with new vinyl flooring, navigational lights, mounted transducer board, and bilge pump. A motor can be added to this package for an additional cost. Just let our sales staff know what you'...

## **GENERAL INFORMATION**

Manufacturer Polar Kraft Model Year 2002

Model Name 1470 WT Tiller Model Code 1470 WT Tiller

Stock Number

Color Cream
Condition USED

Engine