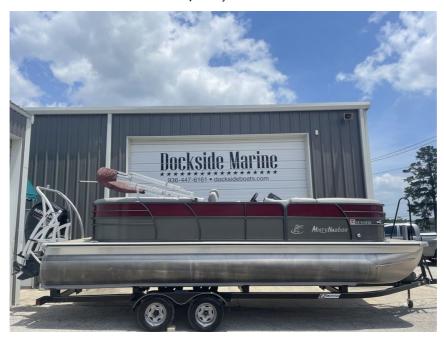

## USED 2016 Misty Harbor Biscayne Bay CU 2285 \$29,995

## **GENERAL INFORMATION**

Manufacturer Misty Harbor

Model Year 2016

Model Name Biscayne Bay CU 2285 Model Code Biscayne Bay CU 2285

Stock Number 20591
Color RED
Condition USED
Engine MERCURY