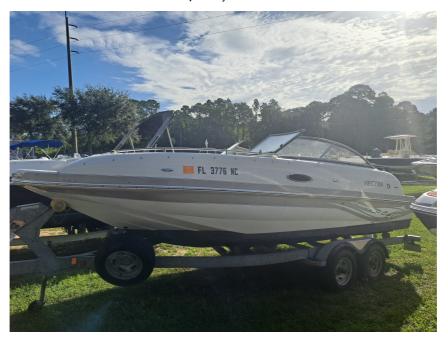

## USED 2005 Vectra 220 \$12,995

## **Description**

Looking for a boat with plenty of room for the whole crew? Well check out this 2005 Vectra 220. This deck boat offers plenty of space for everyone to enjoy time on the water. Powered with a Yamaha F200 TXRB with 343 hours you will have plenty of power to get the crew to their favorite spots. Come in...