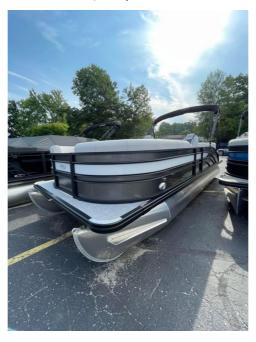

## NEW 2023 Harris Sunliner 230 CWDH \$44,988

## **Description**

TWIN TUBE MODEL - Mercury 115ELPT CT, Playpen cover, Accent panel, Black edition, Dual helm Seats, Extreme steering, Helm seat and slider, Changing room, Depth gauge, windscreen

## **GENERAL INFORMATION**

Manufacturer Harris Model Year 2023

Model Name Sunliner 230 CWDH Model Code Sunliner 230 CWDH

Stock Number 2626848

Color Sterling Gray/White Diamond Accent

Condition NEW

Engine