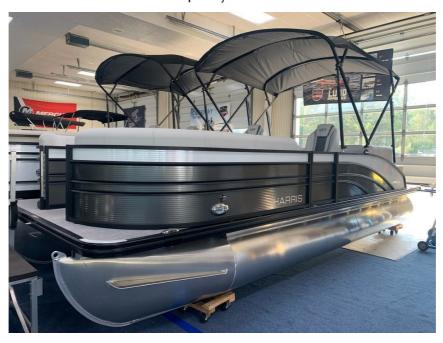

## NEW 2023 Harris Sunliner 230 CWDH \$44,988

## **Description**

TWIN TUBE MODEL - Mercury 115ELPT CT, Playpen cover, Accent panel, Black edition, Dual helm Seats, Extreme steering, Helm seat and slider, Changing room, Depth gauge, windscreen

## **GENERAL INFORMATION**

Manufacturer Harris Model Year 2023

Model Name Sunliner 230 CWDH Model Code Sunliner 230 CWDH

Stock Number 2626845

Color Sterling Gray/White Diamond Accent

Condition NEW

Engine