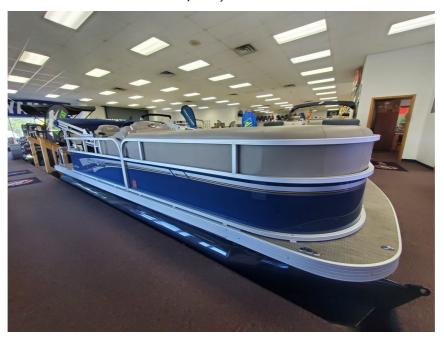

## NEW 2023 Ranger REATA RP200C \$33,225

## **Description**

2023 Ranger Boats 200CWHERE AFFORDABILITY MEETS CAPABILITYThe Ranger® Classic Series 200 C represents a pontoon that delivers quality, affordability and comfort in a well-rounded package that's fit for full days of family fun. The wide-open deck features a trio of lounges that enjoy plush seating and...

## **GENERAL INFORMATION**

Manufacturer Ranger Model Year 2023

Model Name REATA RP200C Model Code REATA RP200C

Stock Number RG2305

Color

Condition I

Engine

NEW