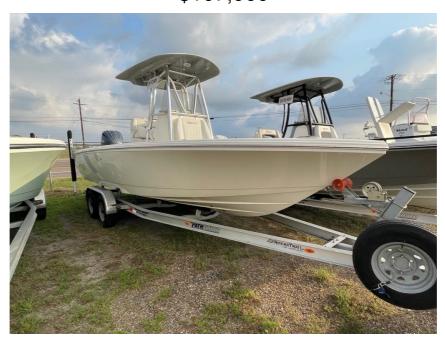

## NEW 2023 Pathfinder 2400 Open \$107,900

## **Description**

2023 Pathfinder Boats 2400 OpenEvery season is Open season.Designed for the angler who wants to fish it all out of just one boat, the 2400 Open is specialized for hardcore angling versatility in a manageable, sub 25- foot package. With a forward deck for sight fishing applications and a deeper, open ...

## **GENERAL INFORMATION**

Manufacturer Pathfinder Model Year 2023 Model Name 2400 Open Model Code 2400 Open Stock Number MAV001836 Color WHITE Condition NEW Engine YAMAHA