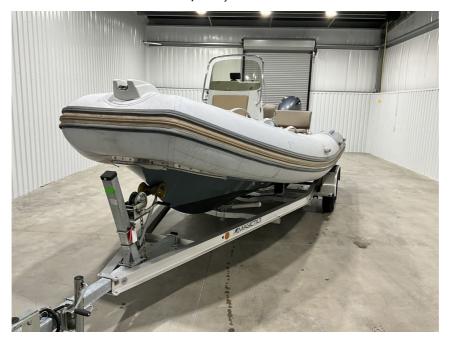

## USED 2020 Zodiac Medline 660 \$33,422

## **Description**

2020 Zodiac Boats Medline 660FARNIENTEPerfect for long trips on the sea, the Medline is a true private oasis thanks to its surface, which can be transformed into a sunbathing area. Created for long day trips, the Medline range is part of the new generation of Zodiac boats: rigid-hulled inflatable ope...

## **GENERAL INFORMATION**

Manufacturer Zodiac

Model Year 2020

Model Name Medline 660

Model Code Medline 660

Stock Number B6923

Color WHITE

Condition USED