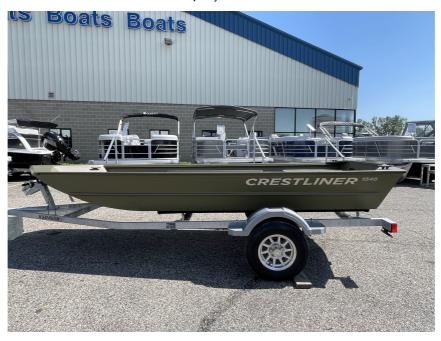

## NEW 2024 Crestliner 1546 Retriever Tiller \$8,995

## **Description**

A BOAT BUILT TO SIMPLY FISH The 1546 Retriever Jon was built with anglers and hunters in mind. With space for four people, this nofrills boat is perfect for those who just want to get outside and hunt and fish alone or with some friends. BOW PLATFORM Elevated bow casting deck for optimal visi...

## **GENERAL INFORMATION**

Manufacturer Crestliner Model Year 2024

Model Name 1546 Retriever Tiller Model Code 1546 Retriever Tiller

Stock Number 6721

Color Dead Grass Green

Condition NEW

Engine