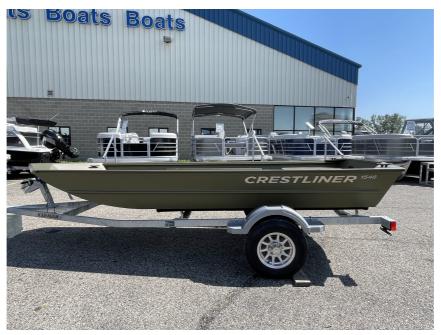

## NEW 2024 Crestliner 1546 Retriever Tiller \$8,995

## Description

A BOAT BUILT TO SIMPLY FISH The 1546 Retriever Jon was built with anglers and hunters in mind. With space for four people, this nofrills boat is perfect for those who just want to get outside and hunt and fish alone or with some friends. BOW PLATFORM Elevated bow casting deck for optimal visi...

## **GENERAL INFORMATION**

Manufacturer Model Year Model Name Model Code Stock Number Color Condition Engine Crestliner 2024 1546 Retriever Tiller 1546 Retriever Tiller 6722 Olive Green NEW