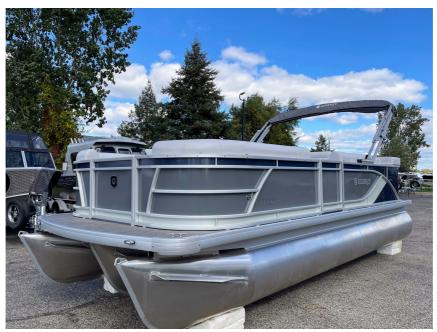

## NEW 2024 Godfrey SW2086C Tritoon \$46,987

## Description

Sweetwater Cruise Put down the welcome mat and kick off your shoes, there's just something about a Sweetwater Cruise that feels right. Available in 19 to 24-foot lengths with nearly unlimited customization options, you'II feel right at home while you're out on the water. Sit Back And Enjoy ...

## **GENERAL INFORMATION**

Manufacturer Model Year Model Name Model Code Stock Number Color Condition

Godfrey 2024 SW2086C Tritoon SW2086C Tritoon 6800 Pacific Blue NEW Mercury 115CT outboard

**•** • •

Engine