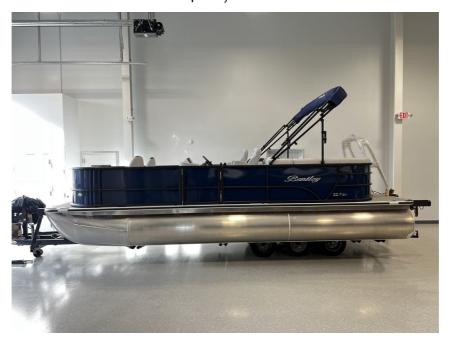

## NEW 2024 Bentley Pontoons Fish 223 Center Walk-Thru 3/4 Tube \$46,449

## **GENERAL INFORMATION**

Manufacturer Bentley Pontoons

Model Year 2024

Model Name Fish 223 Center Walk-

Thru 3/4 Tube

Model Code Fish 223 Center Walk-

Thru 3/4 Tube

Stock Number BA24017

Color Indigo Blue
Condition NEW

Engine