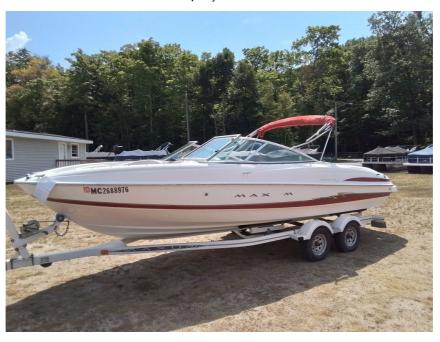

## USED 2004 Maxum 2200 SR3 \$7,595

## **Description**

Looking for a good "do-it-all" type bow rider? Then take a look at our 22' Maxum SR3! This boat will be a perfect mix of water sports or just cruising the lake! With seating for 11, bring your family and friends along for a great day on the water. Paired with a 5.0L Mercruiser engine, it will pull sk...

## **GENERAL INFORMATION**

Manufacturer Maxum

Model Year 2004

Model Name 2200 SR3

Model Code 2200 SR3

Stock Number 3217

Color White/Red

Condition USED