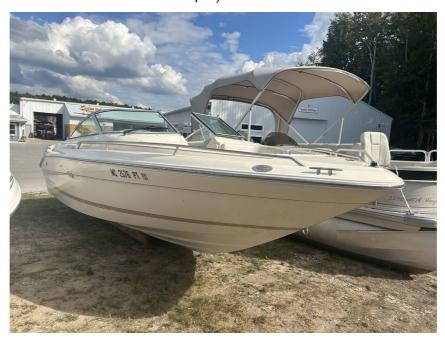

## USED 1994 Sea Ray 220 BR \$8,497

## **Description**

Here's a POWERFUL 1994 Sea Ray 220 BR. This boat features a strong 7.4 V8 paired with a Bravo 3 duo prop making this the perfect family boat for towing tubes and skis. Its comfortable ride quality makes Model Year for a great day cruising across the water. Notable features include: MerCruiser 7.4L 10 person cap...