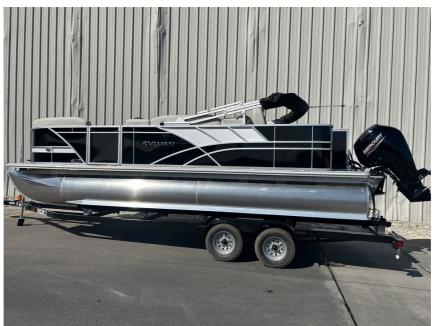

NEW 2024 Sylvan Mirage 8522 Party Fish \$44,893

## Description

Looking for a "Do It All" boat? Take a look at this 22' pontoon from Sylvan! It's versatile design offers something for everyone! This seating arrangement provides extreme comfort and optimal seating space with two large loungers up front. The aft offers two convenient swivel fishing chairs and a lar...

## **GENERAL INFORMATION**

| Manufacturer                              | Sylvan                    |
|-------------------------------------------|---------------------------|
| Model Year                                | 2024                      |
| Model Name                                | Mirage 8522 Party<br>Fish |
| Model Code                                | Mirage 8522 Party<br>Fish |
| Stock Number                              | 3298                      |
| Color                                     | Onyx Black                |
| Condition                                 | NEW                       |
| Engine                                    |                           |
| Contact                                   |                           |
| Dewitt Marine<br>6509 Crystal Springs Rd. |                           |