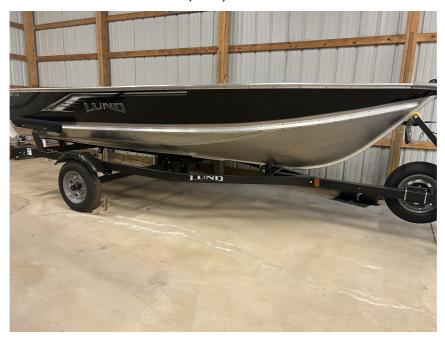

## NEW 2024 Lund WC-14 \$13,054

## **Description**

This WC-14 comes with a Shoreland'r Lunguard single axle bunk trailer equipped with a spare tire and load guides. The motor is a 15HP Mercury ELHPT 4 Stroke. The features and accessories of this black WC-14 include a composite transom, aluminum encased transom, flat bottom, bow eye, level flotation...

## **GENERAL INFORMATION**

Manufacturer Lund
Model Year 2024
Model Name WC-14
Model Code WC-14

Stock Number

Color Black
Condition NEW

Engine 15 HP ELHPT Outboard 4 Stroke