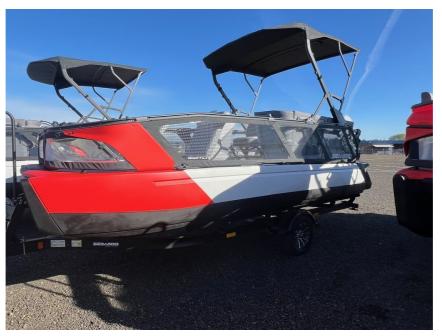

## NEW 2024 Sea-Doo Switch® Cruise 21 - 230 hp \$39,999

## Description

NO GAMES-NO BULL / FREIGHT, PREP/SETUP and FACTORY SURCHARGES-INCLUDED in our prices! TRAILER INCLUDED IN PRICE