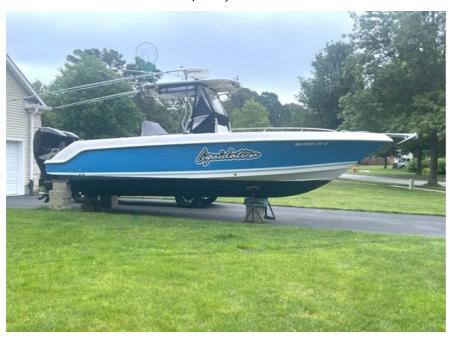

## USED 2006 Pro-Line 29 Super Sport \$55,500

## **Description**

FOR QUESTIONS CONTACT: RICH 732-779-2311 or rfallon3@comcast.net2006 Pro-Line 29 Super Sport Powered with twin Mercury Verado 250s. Maintained with an open check book. The boat is a proven fishing machine!FISHING: 24 Rod Holders, Lee Sidewinder Outriggers and center rigger (newly rigged in 2023 with...

## **GENERAL INFORMATION**

Manufacturer Pro-Line Model Year 2006

Model Name 29 Super Sport
Model Code 29 Super Sport
Stock Number AEMRF20240319

Color

Condition USED

Engine Twin Mercury 250

Verados