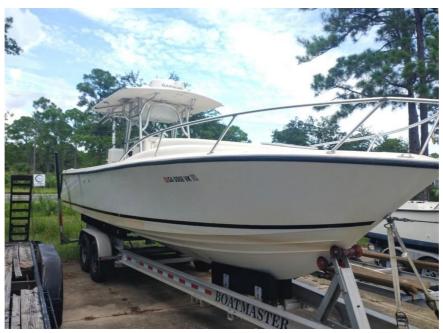

## USED 2004 Sea Vee 310i \$89,900

## Description

FOR QUESTIONS CONTACT: BEN 404-310-9869 or ben.h.lazar@gmail.com2004 SeaVee 310iVery seaworthy boat with tons of brand new upgrades including a new 24-inch Garmin 8624, a Fantom Radar Dome and new fuel tanks and delivery system. The boat was repowered with Cummins QSC 8.3 turbo diesel in 2012, the hu...

## **GENERAL INFORMATION**

Sea Vee

Manufacturer Model Year Model Name Model Code Stock Number Color Condition

2004 310i 310i AEMBL20240328

USED 2012 Cummins QSC 8.3 Turbo 600HP