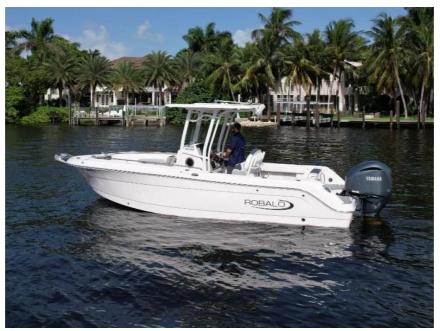

## USED 2022 Robalo R242 Explorer \$107,000

## Description

FOR QUESTIONS CONTACT: NICK 561-451-6679 or nick@vantagemarinegroup.com2022 Robalo R242 Explorer2022 Robalo 242 Explorer with Yamaha 300 HP Motor. Customs Grey Seadek throughout with upgraded audio and navigation equipment. This boat has been trailer kept with a full boat cover. This vessel is in lik...