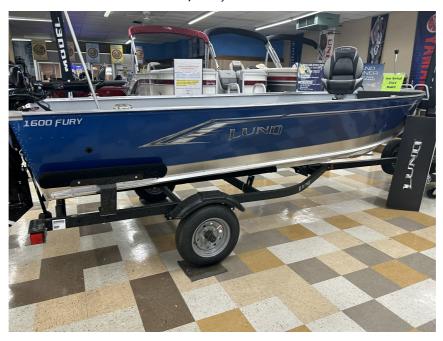

## NEW 2024 Lund 1600 Fury Tiller \$25,558

## **Description**

The features and accessories on this Lund 1600 Fury Tiller include Integrated Power Strake (IPS) hull, 21" cockpit depth, main power tiller handles, vinyl main floor w/carpeted decks, aerated livewell (35" long/11-gallon), composite transom, fuel tank storage with fuel tank hider, 6.6-gallon portable...

## **GENERAL INFORMATION**

| Manufacturer | Lund                |
|--------------|---------------------|
| Model Year   | 2024                |
| Model Name   | 1600 Fury<br>Tiller |
| Model Code   | 1600 Fury<br>Tiller |

Stock Number

Color Cobalt Blue Condition NEW

40 HP ELHPT w/Advanced Tiller

Outboard 4 Stroke