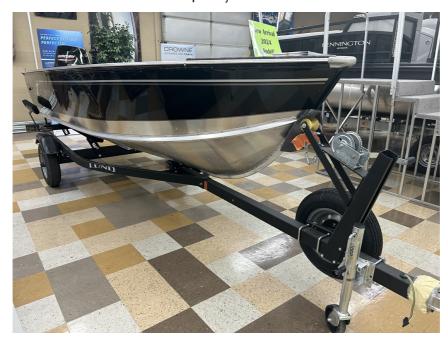

## NEW 2024 Lund 1400 Fury Tiller \$22,419

## **Description**

The features and accessories on this Lund 1400 Fury Tiller include Integrated Power Strake (IPS) hull, 21" cockpit depth, main power tiller handles, vinyl main floor w/carpeted decks, aerated livewell (35" long/11-gallon), fuel tank storage with fuel tank hider, 6.6-gallon portable fuel tank, flush m...

## **GENERAL INFORMATION**

Manufacturer Lund Model Year 2024

Model Name 1400 Fury Tiller Model Code 1400 Fury Tiller

Stock Number

Color Black
Condition NEW

Engine 30 HP ELHPT Outboard 4 Stroke