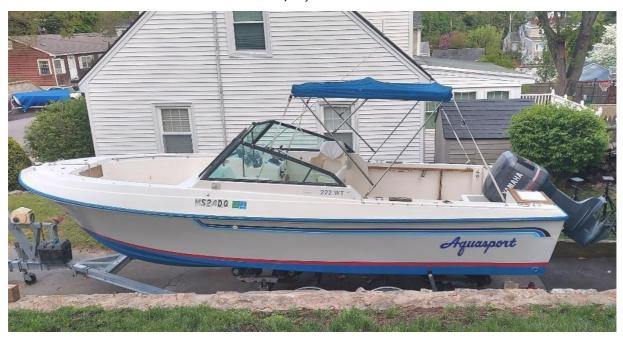

## USED 1985 Aquasport 222 Sandpiper \$2,000

## **Description**

FOR QUESTIONS CONTACT: DAN 978-836-6139 or dgauthier@mcgovernauto.com1984 Aquasport 222 SandpiperSpecifications:-Length: 22ft-2in-Beam: 8ft-Weight: 3000lbs-Fuel: 80gal-Draft: 16inDescription:I bought this boat in 1986 and have owned it ever since. It originally had a 250 Merc which died and I purchas...

## **GENERAL INFORMATION**

Manufacturer Aquasport Model Year 1985

Model Name 222 Sandpiper

Model Code 222 Sandpiper

Stock Number AEMDG20240626

Color

Condition USED

Engine 2000 Yamaha 225 OX66