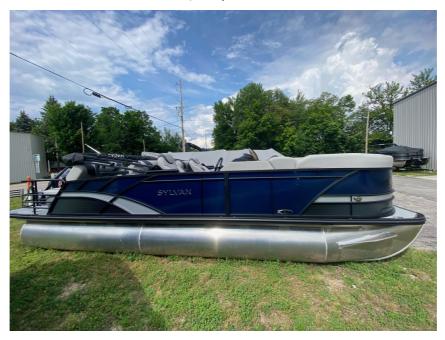

## NEW 2024 Sylvan L-3 RLZ \$68,542

## **Description**

This beautiful 23' "L" series from Sylvan is a great mix of both luxury and performance! Paired with a powerful Mercury 250 ProXs that will be great for water sports and cruising alike! This unique RLZ layout offers optimal seating and usable space with a rear quad table seating area that converts to...

## **GENERAL INFORMATION**

Manufacturer Sylvan
Model Year 2024
Model Name L-3 RLZ
Model Code L-3 RLZ
Stock Number 3415
Color Wave Blue
Condition NEW