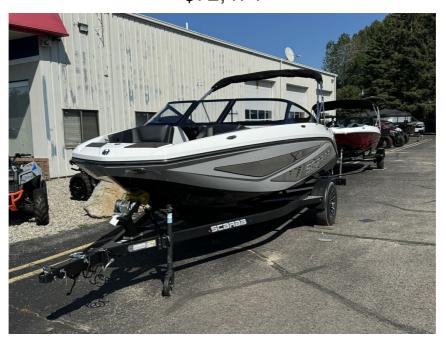

## NEW 2025 Scarab 195 LX \$72,474

## **GENERAL INFORMATION**

Manufacturer Scarab
Model Year 2025
Model Name 195 LX
Model Code 195 LX

Stock Number BS00072630
Color Black/Pearl Gray

Condition NEW

Engine