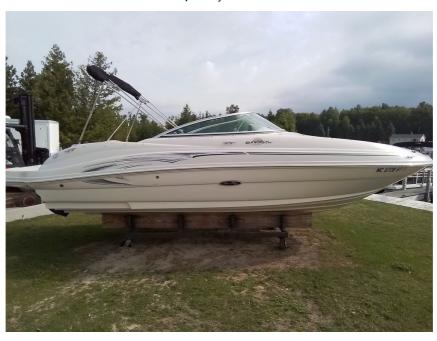

## USED 2005 Sea Ray 220 Sundeck \$16,495

## **Description**

2005 Sea Ray 220 Sundeck paired with a powerful Mercruiser 5.0L engine helps make this already popular boat better! The combination of space on board with a wraparound rear bench and loads of room in the bow, this boat does a great job maximizing space and comfort! Plus, the vacu-flush head on board...