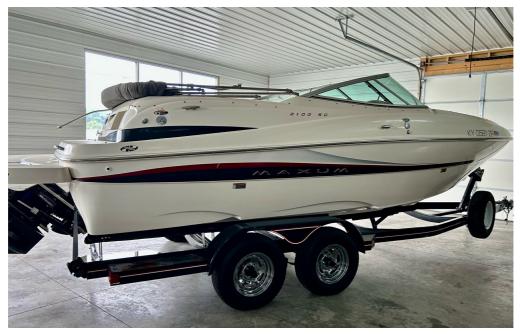

## USED 2002 Maxum 2100 SD \$21,900

## Description

Several people are interested.... you better hurry, trust me! Beautiful Used Open Bow!!! Â This boat is just one you have to see to appreciate! Very clean 02 powered by a 5.7 Mercruiser. If you're looking for an affordable way to enjoy the lake, this is your boat! Give us a call, or better yet, st...