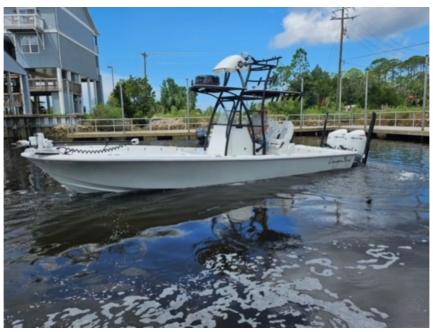

## NEW 2025 Canyon Bay 28H \$289,900

## Description

FOR QUESTIONS CONTACT: GEORGE 252-883-2848 or eddiehadencooper@gmail.com2025 Canyon Bay 28HThis is a brand new boat that is available for delivery now! SPECIFICATIONS:-Length: 28ft-Beam: 9ft-3in-Deadrise 18\*-Draft: 15in-Fuel: 150gal-Weight: 3500lbsDETAILS AND EQUIPMENT-Kevlar Hull and Carbon Fiber De...