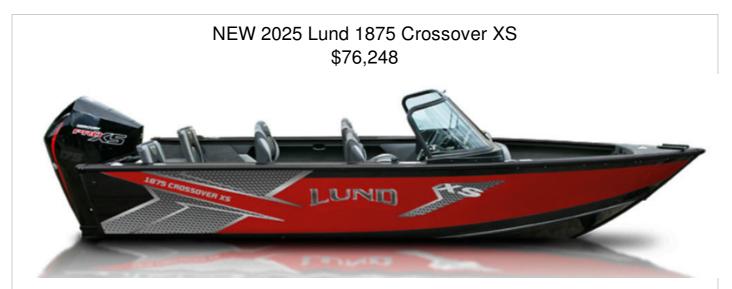

## Description

Mercury 150hp 4-stroke EFI, Shorelander trailer with spare tire and load guides, Minn Kota Ulterra 90, 3 bank charger, Hummingbird Helix 9 MSI, stand up top, air ride pedestal upgrade, and travel cover Some features shown may be optional.

## **GENERAL INFORMATION**

| Manufacturer                                                                                             | Lund              |
|----------------------------------------------------------------------------------------------------------|-------------------|
| Model Year                                                                                               | 2025              |
| Model Name                                                                                               | 1875 Crossover XS |
| Model Code                                                                                               | 1875 Crossover XS |
| Stock Number                                                                                             | 2725981           |
| Color                                                                                                    | Black/Red         |
| Condition                                                                                                | NEW               |
| Engine                                                                                                   |                   |
| Contact                                                                                                  |                   |
| Spicer's Boat City<br>4165 W Houghton Lake Drive<br>Houghton Lake, MI 48629<br>Phone: 9893668400<br>Fax: |                   |