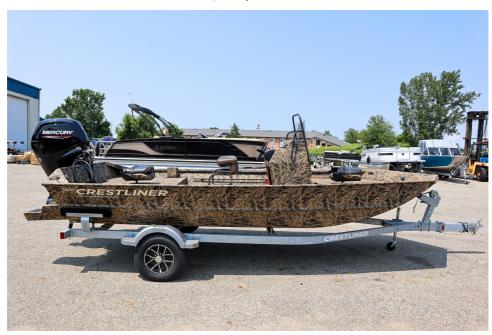

## NEW 2024 Crestliner 1870 Retriever FCC \$35,987

## Description

 Price includes Crestliner's Reel Deal Rebate. Rebate good until February 2, 2025. EXPERIENCE THE WATER FROM A NEW VIEW One of the newest additions to the Retriever series, the 1870 Retriever FCC is an 18-foot forward center console boat built to give you a maximum line of sight and features ...

## **GENERAL INFORMATION**

Manufacturer Model Year Model Name Model Code Stock Number

Color

Condition Engine Crestliner 2024 1870 Retriever FCC 1870 Retriever FCC 7007 Camo Mossy Oak Shadowgrass NEW Mercury 80 Jet Jet