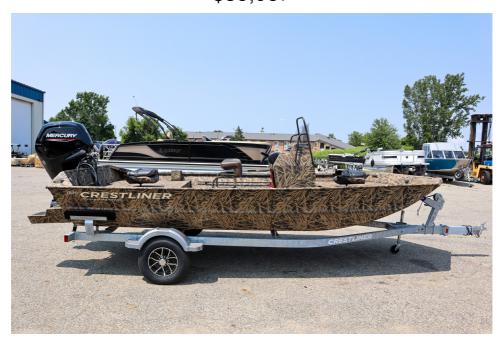

## NEW 2024 Crestliner 1870 Retriever FCC \$35,987

## **Description**

Price includes Crestliner's Reel Deal Rebate. Rebate good until February 2, 2025. EXPERIENCE THE WATER FROM A NEW VIEW One of the newest additions to the Retriever series, the 1870 Retriever FCC is an 18-foot forward center console boat built to give you a maximum line of sight and features ...

## **GENERAL INFORMATION**

Manufacturer Crestliner Model Year 2024

Model Name 1870 Retriever FCC
Model Code 1870 Retriever FCC

Stock Number 7010

Color Camo Mossy Oak Shadowgrass

Condition NEW

Engine Mercury 80 Jet Jet