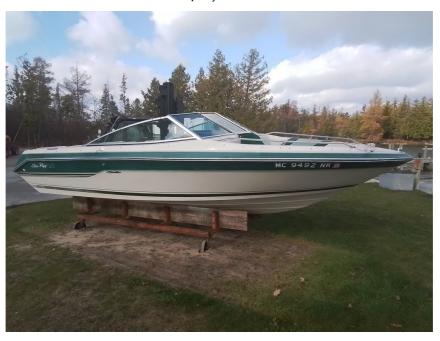

## USED 1988 Sea Ray 20 Seville \$4,495

## **Description**

Classic 1988 Sea Ray 20 Seville bowrider powered by MerCruiser 4.3L Notable features include: Great layout with back to back seating, 8 person capacity, ski locker (cover included), canvas cover, and much more. History: Boat has been stored, maintained by Dewitt Marine. Recently released by owner to ...

## **GENERAL INFORMATION**

ManufacturerSea RayModel Year1988Model Name20 SevilleModel Code20 SevilleStock Number5559

Color

Condition

USED

Engine