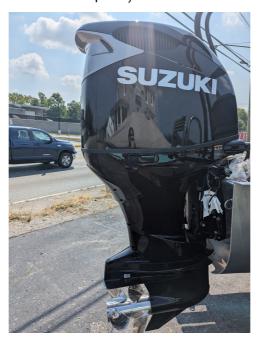

## NEW 2024 Suzuki Marine DF350ATX5 \$26,995

## **Description**

New Suzuki 350hp dual prop engine. Fly by wire Digital engine 5 Yr warranty Captiva boat sales and service must install ( per suzuki rules and regulation) Rigging components and labor extra. Set of stainless dual prop additional \$1500  $\hat{\rm A}~\hat{\rm A}$ 

## **GENERAL INFORMATION**

Manufacturer Suzuki Marine

Model Year 2024

Model Name DF350ATX5
Model Code DF350ATX5

Stock Number

Color

Condition NEW

Engine