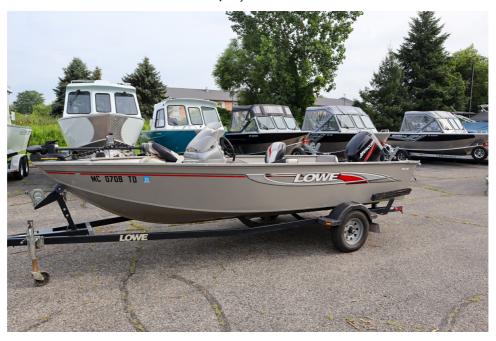

## USED 2008 Lowe FM 165 \$8,995

## **Description**

This unit is new to our preowned inventory. Call 616-997-8888 for additional details. Boat comes equipped with Mercury 50ELPTO motor and Karavan trailer. IncludesMinnkota trolling motor, pedestal seat bases, two livewells, rod locker, Garmin, stereo, carpet throughout, and large bow fishing deck.

## **GENERAL INFORMATION**

Manufacturer Lowe
Model Year 2008
Model Name FM 165
Model Code FM 165
Stock Number 6741H
Color Gray
Condition USED

Engine Mercury 50ELPTO

Outboard