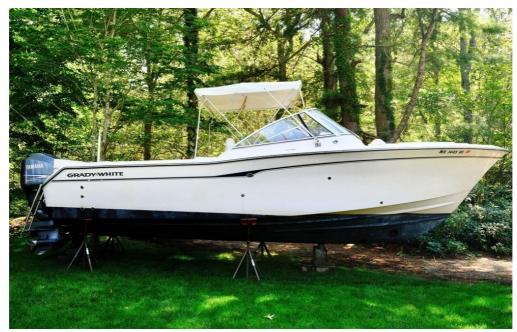

## USED 2008 Grady-White Tournament 275 \$64,900

## Description

FOR QUESTIONS CONTACT: ARA 978-886-8757 or setharab@gmail.com2008 Grady-White Tournament 275 (Super clean, Fully-Loaded) Powered by Twin Yamaha F250 Four-stroke outboard engines. The boat was maintained by a certified Yamaha Technician with an open checkbook. No expense spared on maintenance or upgra...