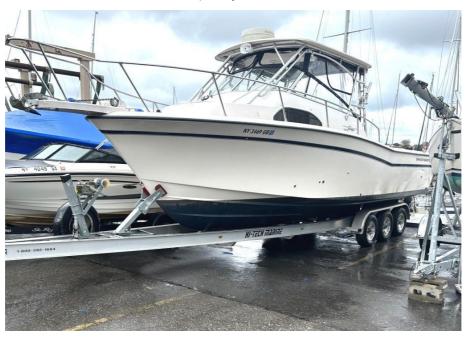

## USED 2000 Grady-White Marlin 300 \$51,900

## **Description**

FOR QUESTIONS CONTACT: JOHN 585-469-1923 or jbuttino7@gmail.com2000 Grady-White Marlin 300 (Excellent Condition!)This boat was originally from Boston and was never fished. The boat has been in freshwater for the last 15 years. Most of the hours are slow trolling for trout and salmon on Lake Ontario.S...

## **GENERAL INFORMATION**

Manufacturer Grady-White

Model Year 2000

Model Name Marlin 300 Model Code Marlin 300

Stock Number AEMJB20240808

Color

Condition USED

Engine Twin Yamaha 250 OX66