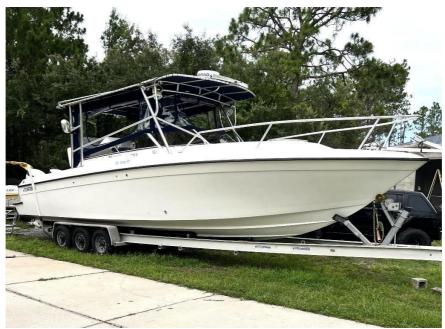

# USED 1997 Contender 35 Side Console \$125,000

### Description

FOR QUESTIONS CONTACT: MARK 727-967-1492 or Jewelsntme@gmail.com1997 Contender 35 Side Console Powered by twin 2019 Suzuki DF300 four strokes with only 400 hours! This boat is perfect for parties, hundred mile offshore runs, fishing, scuba diving, spearfishing, Bahama trips, etc! 400 Hour service was...