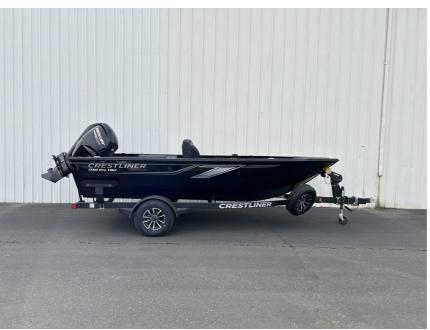

## NEW 2025 Crestliner 1750 Pro Tiller \$47,495

## Description

2025 Crestliner 1750 Pro TillerTAKE CONTROL OF THE WATERStep into the 1750 Pro Tiller and steer it towards your next catch. This aluminum tiller boat is spacious enough to comfortably cast with a few friends and with the maneuverability and control of a tiller motor you can get to just about any sp...

## **GENERAL INFORMATION**

Manufacturer Model Year Model Name Model Code Stock Number Color Condition

1750 Pro Tiller 1750 Pro Tiller BCR479 BLACK NEW 90 EXLPT 4 Stroke Mercury

Crestliner

2025

Engine