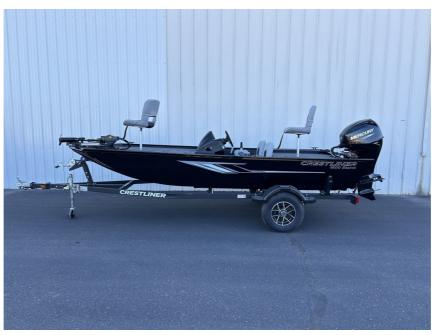

## NEW 2025 Crestliner 1600 Storm \$23,495

## Description

2025 Crestliner 1600 StormSIXTEEN FEET OF GREAT CRAPPIE FISHINGVersatility meets value in the 1600 Storm. It starts with a durable, all-welded aluminum Mod-V hull and continues throughout this thoughtfully designed multispecies fishing boat. With tons of storage and standard tech, this boat ensures...

## **GENERAL INFORMATION**

Manufacturer Model Year Model Name Model Code Stock Number Color Condition Crestliner 2025 1600 Storm 1600 Storm BCR481 BLACK NEW 40 ELPT 4 Stroke Mercury

Engine