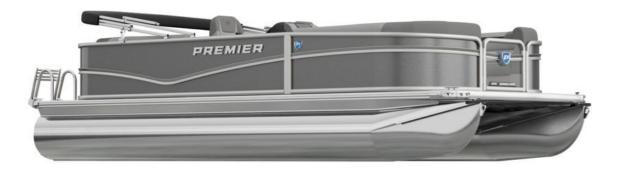

## NEW 2025 Premier 200 SUNSCAPE RF PTX \$66,427

## Description

THE ALL-NEW PREMIER SUNSCAPE COMPLETE NEW INTERIOR 25-INCH PTX CENTER TOON FOR FASTER PLANNING AT LOWER SPEEDS RATED UP TO A 150 HP PREMIER QUALITY AND A FRONT BOW TO STERN 10-YEAR WARRANTY BOAT SHOW PRICING IS GOING ON NOW STOP IN FOR THE BEST PRICE STOP IN FOR DETAIL