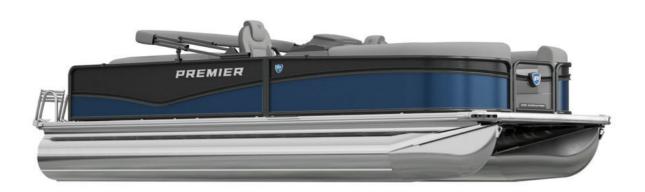

## NEW 2025 Premier 210 SUNSATION RF \$87,044

## **Description**

WHAT A GREAT-LOOKING BOAT GREAT COLOR COMBINATION OUTSIDE AND INSIDE MAX 150 HP 25-INCH PONTOONS, WELDED STRUCTURE FOR A SMOOTH, STABLE, AND QUIET RIDE 10-YEAR ALL-INCLUSIVE EVERYTHING WARRANTY TOP TO BOTTOM FRONT TO BACK BOAT SHOW PRICING IS GOING ON NOW STOP IN FOR THE BEST PRICE STOP IN TODAY THAN...

## **GENERAL INFORMATION**

Manufacturer Premier Model Year 2025

Model Name 210 SUNSATION RF Model Code 210 SUNSATION RF

Stock Number B2215

Color BLACK / BLUE / MIDNIGHT RAILS

NEW

Condition Engine