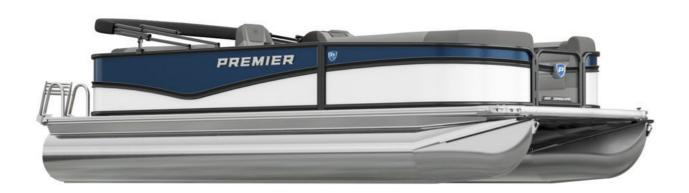

## NEW 2025 Premier 200 SUNSCAPE RF \$58,412

## **GENERAL INFORMATION**

Manufacturer Premier

Model Year 2025
200

Model Name SUNSCAPE RF

200

Model Code SUNSCAPE

RF

Stock Number B2216

NAC BLUE / PEARL WHITE / MIDNIGHT BLACK RAILS

NEW

Condition

Engine

Color