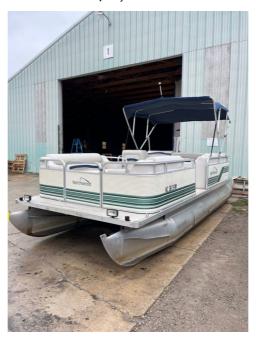

## USED 1999 Sylvan Northwood \$7,995

## **Description**

Redone 1999 Sylvan Northwood 20' Pontoon \$7,995.00 \* 1996
Evinrude E50ELF \* All new vinyl flooring 2023 \* All new furniture 2023
\* New helm station 2023 \* Bimini \* Ladder \* Docking Lights A
\$2,000.00 Deposit will hold the boat until spring 2025 when a lake test can be taken. The balance will be due u...