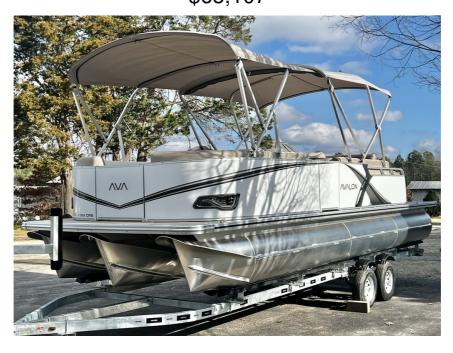

## NEW 2025 Avalon LSZ 23' Cruise Rear Bench TT - Triple Toon - IN **STOCK** \$65,107

## **Description**

Grab the wheel of the Avalon LSZ from our Signature Collection and hold on tight, because this will be the ride of a lifetime. This affordable yet elegantly stylish, brilliantly constructed pontoon features custom Deco wall design and plush handcrafted furniture. Personalize your LSZ with the level o...