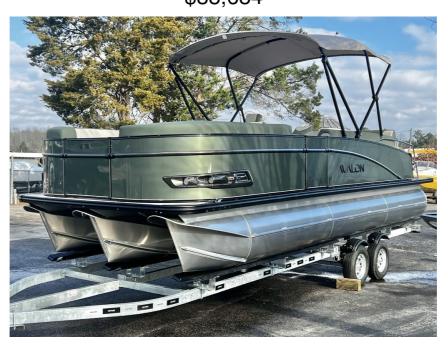

## NEW 2025 Avalon Catalina 23' Cruise Rear Bench - Triple Toon - IN STOCK \$88,684

## Description

Avalon Catalina from our Signature Collection, is a stylish and sophisticated midâ€"range offering that turns heads and quickens pulses. Its DNA includes the same construction, quality and style found Model Year in Avalon's master collection boats. There is nothing better than cruising, especially when there is n...

## **GENERAL INFORMATION**

Model Name Model Code

Manufacturer

Stock Number Color Condition Engine

Contact

Chesdin Boat Sales 8631 River Rd. Petersburg, VA 23803 Phone: 8045900990 Website: https://www.chesdinboats.com/ Avalon 2025 Catalina 23' Cruise Rear Bench - Triple Toon - IN STOCK Catalina 23' Cruise Rear Bench - Triple Toon - IN STOCK 25AV211CBS Sage Green NEW