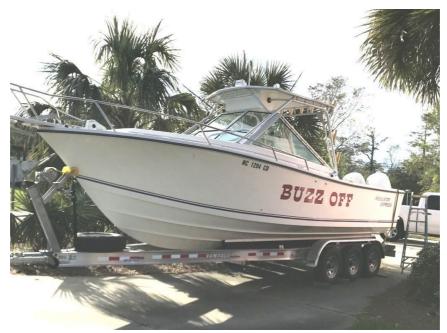

## USED 1994 Regulator 26 Express \$39,995

## Description

FOR QUESTIONS CONTACT: BUZZ 252-725-5104 orManufacturewkistleriii@ec.rr.com1994 Regulator 26 ExpressSPECIFICATIONS:-Model YearLength: 26ft-8in-Beam: 8ft-6in-Dry Weight: 7600lbs-Draft: 22inThe boatModel Yearis currently powered with twin 2007 Etec 225. Fuel tank and rear deckModel Namewere replaced. While the deck was removed the stringer...Model Code