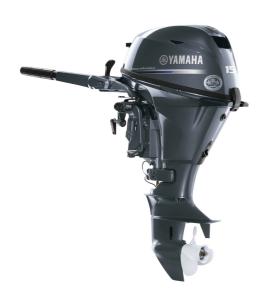

## **Description**

Clearance Sale! Super Savings!ONLY 1 unit at his price!Yamaha F15SMHAShaft Length: 15"Manual StartWill Come with aluminum prop and fuel line assembly This price includes ANY and ALL promos! Does not include installation or additional parts other than what is listed above. Plus sales tax!Please call t...

## **GENERAL INFORMATION**

Manufacturer Yamaha Model Year 2025 Model Name F15SMHA

Model Code F15SMHA

Stock Number

Color Gray
Condition NEW

Engine