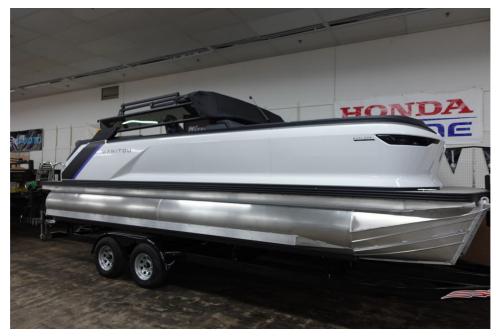

## NEW 2023 Manitou Explore 24 Max Switchback W/ Trifold Bench \$74,995

## **GENERAL INFORMATION**

| Manufacturer                                                                               | Manitou                                          |
|--------------------------------------------------------------------------------------------|--------------------------------------------------|
| Model Year                                                                                 | 2023                                             |
| Model Name                                                                                 | Explore 24 Max<br>Switchback W/ Trifold<br>Bench |
| Model Code                                                                                 | Explore 24 Max<br>Switchback W/ Trifold<br>Bench |
| Stock Number                                                                               | CONS1413                                         |
| Color                                                                                      | white                                            |
| Condition                                                                                  | NEW                                              |
| Engine                                                                                     |                                                  |
| Contact                                                                                    |                                                  |
| American Marine and Moto<br>830 E Green Bay St<br>Shawano, WI 54166<br>Phone: 920.445.8995 | orsports                                         |